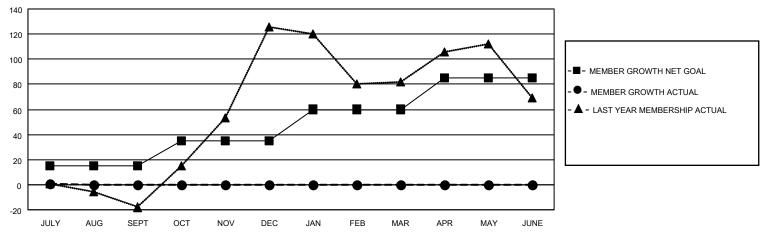

### GOALS AND ACTUAL MEMBERS CUMULATIVE

| DROPPED CLUBS: 0 |   | 5 CLUBS OF 49 ADDED 1 OR MORE<br>NEW MEMBERS | GENDER DISTRIBUTION        |              |     |
|------------------|---|----------------------------------------------|----------------------------|--------------|-----|
|                  |   | THE WILLIAM SERVE                            | MALE                       | 468 (49.42%) |     |
|                  |   |                                              | FEMALE                     | 479 (50.58%) |     |
| DROPPED MEMBERS  |   |                                              |                            |              |     |
| DECEASED         | 0 | CLICK HERE FOR CUMULATIVE                    | TOTAL FAMILY UNIT MEMBERS  |              | 331 |
| CLUB CANCELLED   | 0 | MEMBERSHIP DATA                              | FAMILY MEMBERS PAYING HALF |              | 100 |
| OTHER            | 8 |                                              |                            |              | 189 |
| TOTAL            | 8 |                                              | 5020                       |              |     |

## District 412 A

| Clubs         |               |             |               | Members               |                        |                         |                                                    |  |
|---------------|---------------|-------------|---------------|-----------------------|------------------------|-------------------------|----------------------------------------------------|--|
|               | RESULTS FOR   | R 2021-2022 |               | RESULTS FOR 2021-2022 |                        |                         |                                                    |  |
| QUARTER       | NEW CLUB GOAL | NEW CLUBS   | DROPPED CLUBS | QUARTER MEM           | BER GROWTH NET<br>GOAL | MEMBER GROWTH<br>ACTUAL | DROPPED<br>MEMBERS ACTUAL<br>(including transfers) |  |
| JULY/AUG/SEPT | 1             | 0           | 0             | JULY/AUG/SEPT         | 15                     | 10                      | 8                                                  |  |
| OCT/NOV/DEC   | 1             | 0           | 0             | OCT/NOV/DEC           | 20                     | 0                       | 0                                                  |  |
| JAN/FEB/MAR   | 1             | 0           | 0             | JAN/FEB/MAR           | 25                     | 0                       | 0                                                  |  |
| APR/MAY/JUNE  | 1             | 0           | 0             | APR/MAY/JUNE          | 25                     | 0                       | 0                                                  |  |