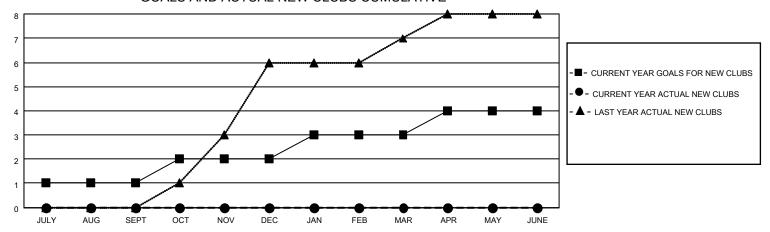

### GOALS AND ACTUAL NEW CLUBS CUMULATIVE

## District 412 A

| Clubs         |               |             |               | Members               |                        |                         |                                                    |  |
|---------------|---------------|-------------|---------------|-----------------------|------------------------|-------------------------|----------------------------------------------------|--|
|               | RESULTS FOR   | R 2021-2022 |               | RESULTS FOR 2021-2022 |                        |                         |                                                    |  |
| QUARTER       | NEW CLUB GOAL | NEW CLUBS   | DROPPED CLUBS | QUARTER MEM           | BER GROWTH NET<br>GOAL | MEMBER GROWTH<br>ACTUAL | DROPPED<br>MEMBERS ACTUAL<br>(including transfers) |  |
| JULY/AUG/SEPT | 1             | 0           | 0             | JULY/AUG/SEPT         | 15                     | 10                      | 8                                                  |  |
| OCT/NOV/DEC   | 1             | 0           | 0             | OCT/NOV/DEC           | 20                     | 0                       | 0                                                  |  |
| JAN/FEB/MAR   | 1             | 0           | 0             | JAN/FEB/MAR           | 25                     | 0                       | 0                                                  |  |
| APR/MAY/JUNE  | 1             | 0           | 0             | APR/MAY/JUNE          | 25                     | 0                       | 0                                                  |  |